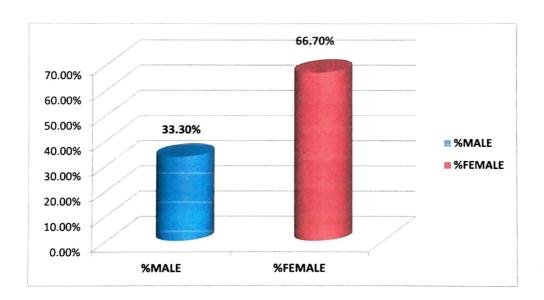

#### NON TEACHING FACULTY GENDER REPORT::2020-2021

| YEAR      | MALE                                                                                                                                                                                                                                                                                                                                                                                                                                                                                                                                                                                                                                                                                                                                                                                                                                                                                                                                                                                                                                                                                                                                                                                                                                                                                                                                                                                                                                                                                                                                                                                                                                                                                                                                                                                                                                                                                                                                                                                                                                                                                                                           | FEMALE | TOTAL | % MALE | %FEMALE |
|-----------|--------------------------------------------------------------------------------------------------------------------------------------------------------------------------------------------------------------------------------------------------------------------------------------------------------------------------------------------------------------------------------------------------------------------------------------------------------------------------------------------------------------------------------------------------------------------------------------------------------------------------------------------------------------------------------------------------------------------------------------------------------------------------------------------------------------------------------------------------------------------------------------------------------------------------------------------------------------------------------------------------------------------------------------------------------------------------------------------------------------------------------------------------------------------------------------------------------------------------------------------------------------------------------------------------------------------------------------------------------------------------------------------------------------------------------------------------------------------------------------------------------------------------------------------------------------------------------------------------------------------------------------------------------------------------------------------------------------------------------------------------------------------------------------------------------------------------------------------------------------------------------------------------------------------------------------------------------------------------------------------------------------------------------------------------------------------------------------------------------------------------------|--------|-------|--------|---------|
|           | Name and Association of the State of the Sta |        |       |        |         |
| 2020-2021 | 8                                                                                                                                                                                                                                                                                                                                                                                                                                                                                                                                                                                                                                                                                                                                                                                                                                                                                                                                                                                                                                                                                                                                                                                                                                                                                                                                                                                                                                                                                                                                                                                                                                                                                                                                                                                                                                                                                                                                                                                                                                                                                                                              | 16     | 24    | 33.3%  | 66.7%   |

## Gender Difference in Non-Teaching Faculty 2020-2021

The figure shows that classification of Non-Teaching Faculty of college during the academic year 2020-2021. From the above audit it is evident that the college has 66.7% of women Non-Teaching Faculty, it indicates that more priority is given for women.