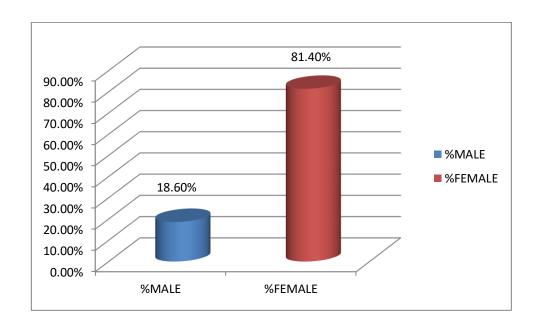

#### GENDER REPORT-TEACHING FACULTY:: 2020-2021

| YEAR      | MALE | FEMALE | TOTAL | % MALE | %FEMALE |
|-----------|------|--------|-------|--------|---------|
| 2020-2021 | 8    | 35     | 43    | 18.6%  | 81.4%   |

## **Gender Difference in Teaching Faculty** 2020-2021

The figure shows that classification of Teaching Staff of college during the academic year 2020-2021. From the above audit it is evident that the college has 81.4% of women teaching faculty, it indicates that more priority is given for women.