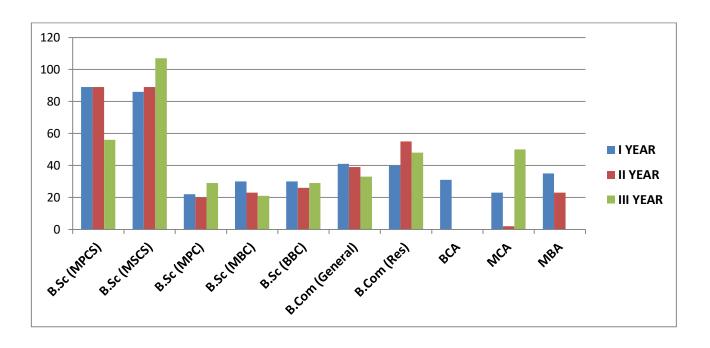

#### STUDENTS GENDER REPORT:: 2020-2021

| S.NO  | Program         | I Year |     | II Year |     | III Year |     | To401 |
|-------|-----------------|--------|-----|---------|-----|----------|-----|-------|
|       |                 | M      | F   | M       | F   | M        | F   | Total |
| 1     | B.Sc (MPCS)     | 00     | 89  | 00      | 89  | 00       | 56  | 234   |
| 2     | B.Sc (MSCS)     | 00     | 86  | 00      | 89  | 00       | 107 | 282   |
| 3     | B.Sc (MPC)      | 00     | 22  | 00      | 20  | 00       | 29  | 71    |
| 4     | B.Sc (MBC)      | 00     | 30  | 00      | 23  | 00       | 21  | 74    |
| 5     | B.Sc (BBC)      | 00     | 30  | 00      | 26  | 00       | 29  | 85    |
| 6     | B.Com (General) | 00     | 41  | 00      | 39  | 00       | 33  | 113   |
| 7     | B.Com (Res)     | 00     | 40  | 00      | 55  | 00       | 48  | 143   |
| 8     | BCA             | 00     | 31  | 00      | 00  | 00       | 00  | 31    |
| 9     | MCA             | 00     | 23  | 00      | 02  | 00       | 50  | 75    |
| 10    | MBA             | 00     | 35  | 00      | 23  | 00       | 00  | 58    |
| TOTAL |                 |        | 427 |         | 366 |          | 373 | 1,166 |